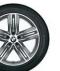

#### Double Spoke bicolor light alloy wheels (Style 570M), 18 x 7.5; and 225/50 run-flat<sup>2</sup> or non-run-flat all-season tires<sup>3</sup>

**Double Spoke bicolor** light alloy wheels (Style 572M).4 19 x 8.0; and 225/45 run-flat<sup>2</sup> performance tires<sup>3,4</sup>