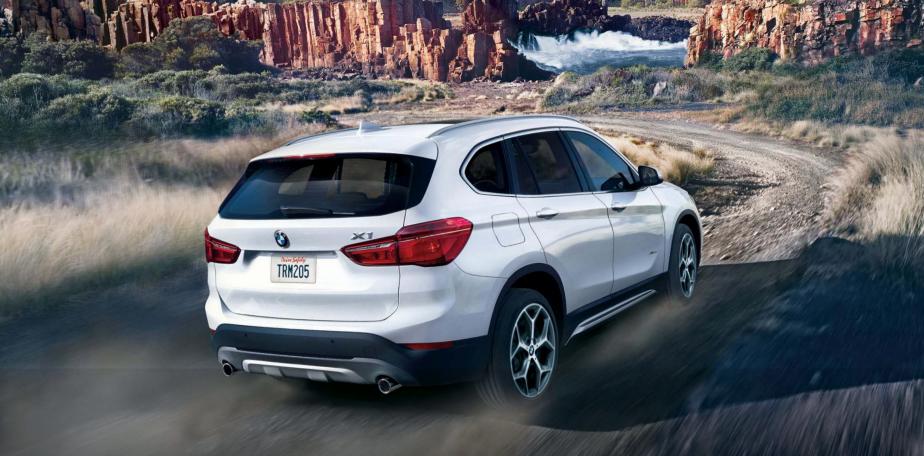

## EVERY DRIVE IS A THRILL RIDE.

TRM205

The all-new 2016 BMW X1 hits the road redefined to suit any adventure – bringing a roomier interior, impressive power, greater efficiency, and technology on the forefront of innovation. An optimized BMW xDrive, and new styling and proportions, enhance the sporting ability and ride dynamics – keeping you ahead of the competition and in control of whatever the road may bring. Welcome to the new age of Sports Activity Vehicle.®

### **GET NOTICED.**

The all-new BMW X1 arrives with a muscular presence, robust proportions and dynamic lines. Smooth underbody paneling, air deflectors and vertical aeroblades channel airflow for minimal resistance. Halogen headlights and LED Daytime Running Lights, 18-inch Y Spoke wheels, a hands-free power tailgate, power-adjustable front seats, and heated side mirrors set the standard. The Premium Package adds a feeling of luxury with a Panoramic moonroof, while full LED headlights make for a strong and powerful stance on the road. True to BMW heritage, the X1 offers a broad range of individualization. An M Sport Package<sup>1</sup> adds quicker responses and an aggressive appearance with its 8-speed Sport Automatic transmission with paddle shifters, M Sport suspension, Aerodynamic kit, M-style bumpers and rocker panels, and exclusive Estoril Blue Metallic paint.