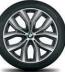

#### **INTERIOR TRIMS**

WHEELS

all-season tires<sup>3</sup>

Y Spoke

(Style 569). 18 x 7.5; and 225/50

light alloy wheels

run-flat<sup>2</sup> or non-run-flat all-season tires<sup>3</sup>

Y Spoke light alloy wheels (Style 511), 19 x 8.0; and 225/45 run-flat<sup>2</sup> performance tires<sup>3,4</sup>