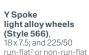

#### **INTERIOR TRIMS**

WHEELS

all-season tires<sup>3</sup>

Y Spoke

(Style 569). 18 x 7.5; and 225/50

light alloy wheels

run-flat<sup>2</sup> or non-run-flat all-season tires<sup>3</sup>

Y Spoke light alloy wheels (Style 511), 19 x 8.0; and 225/45 run-flat<sup>2</sup> performance tires<sup>3,4</sup>