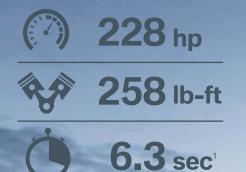

### WILL GO TO EXTREMES AND BACK.

The all-new powertrain and chassis technology boost driving agility with increased handling precision while heightening driver and passenger comfort. The new 2.0-liter TwinPower Turbo 4-cylinder engine delivers 228 hp at 5000 rpm, with 258 lb-ft of peak torque available from 1250–4500 rpm, for a 0–60 launch in 6.3 seconds.<sup>1</sup> The xDrive system seamlessly transfers power to individual wheels as driving conditions require. The new 8-speed STEPTRONIC automatic transmission, engineered for reduced weight and greater efficiency, keeps revs lower and helps reduce fuel consumption without sacrificing power.

BMW AG preliminary test results. Actual acceleration results may vary, depending on specification of vehicle; road and environmental conditions; testing procedures and driving style. These results should be used for comparison only and verification should not be attempted on public roads. BMW urges you to obey all posted speed laws and always wear safety belts.