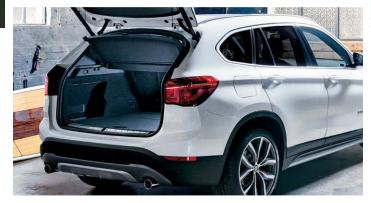

### **BIGGER ROOM. BETTER VIEW.**

Defining the X1 interior is a driver-focused cockpit. Generously sized instrument panel and center console controls angle toward the driver to help you maintain control over your surroundings at all times. A higher seating position with greater headroom further enhances visibility, and power-adjustable front seats with driver-seat memory are standard. New SensaTec upholstery brings a softer feel, in addition to optional rich Dakota Leather, and cargo space has been expanded by more than 15 percent to provide greater storage. Numerous attractive options underscore the premium character of the BMW X1, including a Technology Package featuring an enriched BMW Navigation system with a touchpad Controller and 8.8-inch high-resolution Control Display. A 12-speaker, 360-watt Harman Kardon® Surround Sound System transforms traffic jams into concert halls.