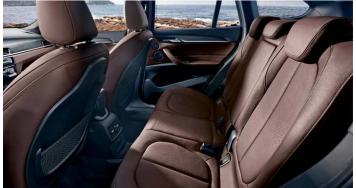

### **BIGGER ROOM. BETTER VIEW.**

Defining the X1 interior is a driver-focused cockpit. Generously sized instrument panel and center console controls angle toward the driver to help you maintain control over your surroundings at all times. A higher seating position with greater headroom further enhances visibility, and power-adjustable front seats with driver-seat memory are standard. New SensaTec upholstery brings a softer feel, in addition to optional rich Dakota Leather, and cargo space has been expanded by more than 15 percent to provide greater storage. Numerous attractive options underscore the premium character of the BMW X1, including a Technology Package featuring an enriched BMW Navigation system with a touchpad Controller and 8.8-inch high-resolution Control Display. A 12-speaker, 360-watt Harman Kardon® Surround Sound System transforms traffic jams into concert halls.

Leather: Leather on all seating surfaces; other components may be Leather or SensaTec. Get the latest information on BMW standard and optional features, packages and technical specifications. Visit **bmwusa.com** and select the BMW model of your choice.