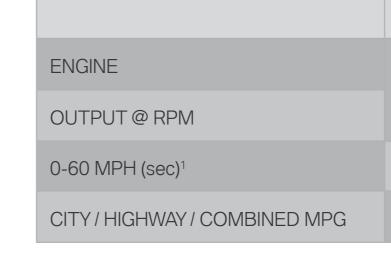

## **BMWX1 TECHNICAL DATA**

All dimensions in technical drawings are given in inches.

Figures subject to change. Please visit your BMW Retailer or **bmwusa.com** for the most up-to-date information.

<sup>1</sup>BMW AG preliminary test results. Actual acceleration results may vary, depending on specification of vehicle; road and environmental conditions; testing procedures and driving style. These results should be used for comparison only and verification should not be attempted on public roads. BMW urges you to obey all posted speed laws and always wear safety belts. Get the latest information on standard and optional features, packages and technical specifications. Visit **bmwusa.com** and select the BMW model of your choice.

| sDrive 28i                                                                                | xDrive28i |
|-------------------------------------------------------------------------------------------|-----------|
| 2.0-liter TwinPower Turbo inline 4-cylinder<br>228 hp @ 5000-6000 / 258 lb-ft @ 1450–4500 |           |
| 6.6                                                                                       | 6.3       |
| 23/32/26                                                                                  | 22/31/25  |