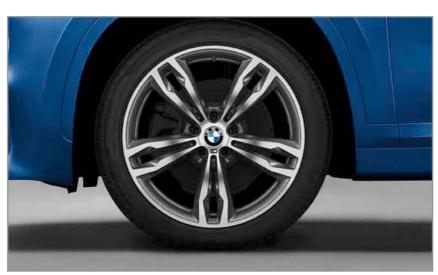

**Double Spoke Bicolor light alloy wheels** (Style 572M)

19 x 8.0 front and rear; and 225/45 front and rear run-flat performance tires<sup>1, 2</sup>

Y Spoke light alloy wheels (Style 569) 18 x 7.5 front and rear; and 225/50 front and rear run-flat all-season tires<sup>1,2</sup>