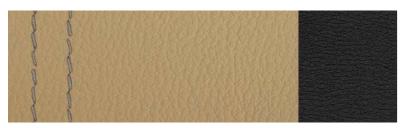

## **BMWX1 UPHOLSTERY**

#### **SENSATEC**

**KCFY** Canberra Beige SensaTec

KCSW Black SensaTec

**DAKOTA LEATHER** 

PDFY Canberra Beige Dakota Leather

PDMZ Mocha Dakota Leather

PDSW Black Dakota Leather

PDN4 Black Dakota Leather / Blue Highlight

Leather: Leather on all seating surfaces; other components may be Leather or SensaTec.