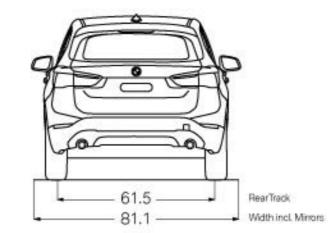

## **BMWX1 TECHNICAL DATA**

All dimensions in technical drawings are given in inches.

Figures subject to change. Please visit your BMW Retailer or **bmwusa.com** for the most up-to-date information.

<sup>1</sup>BMW AG preliminary test results. Actual acceleration results may vary, depending on specification of vehicle; road and environmental conditions; testing procedures and driving style. These results should be used for comparison only and verification should not be attempted on public roads. BMW urges you to obey all posted speed laws and always wear safety belts. Get the latest information on standard and optional features, packages and technical specifications. Visit **bmwusa.com** and select the BMW model of your choice.