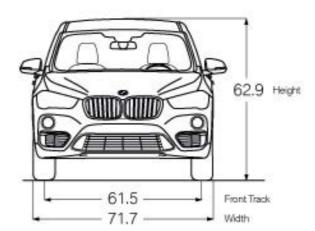

## **BMWX1 TECHNICAL DATA**

All dimensions in technical drawings are given in inches.

Figures subject to change. Please visit your BMW Retailer or **bmwusa.com** for the most up-to-date information.

<sup>1</sup>BMW AG preliminary test results. Actual acceleration results may vary, depending on specification of vehicle; road and environmental conditions; testing procedures and driving style. These results should be used for comparison only and verification should not be attempted on public roads. BMW urges you to obey all posted speed laws and always wear safety belts. Get the latest information on standard and optional features, packages and technical specifications. Visit **bmwusa.com** and select the BMW model of your choice.