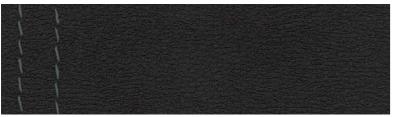

## **BMWX1 UPHOLSTERY**

#### **SENSATEC**

**KCFY** Canberra Beige SensaTec

KCSW Black SensaTec

**DAKOTA LEATHER** 

PDFY Canberra Beige Dakota Leather

PDMZ Mocha Dakota Leather

PDSW Black Dakota Leather

PDN4 Black Dakota Leather / Blue Highlight

Leather: Leather on all seating surfaces; other components may be Leather or SensaTec.