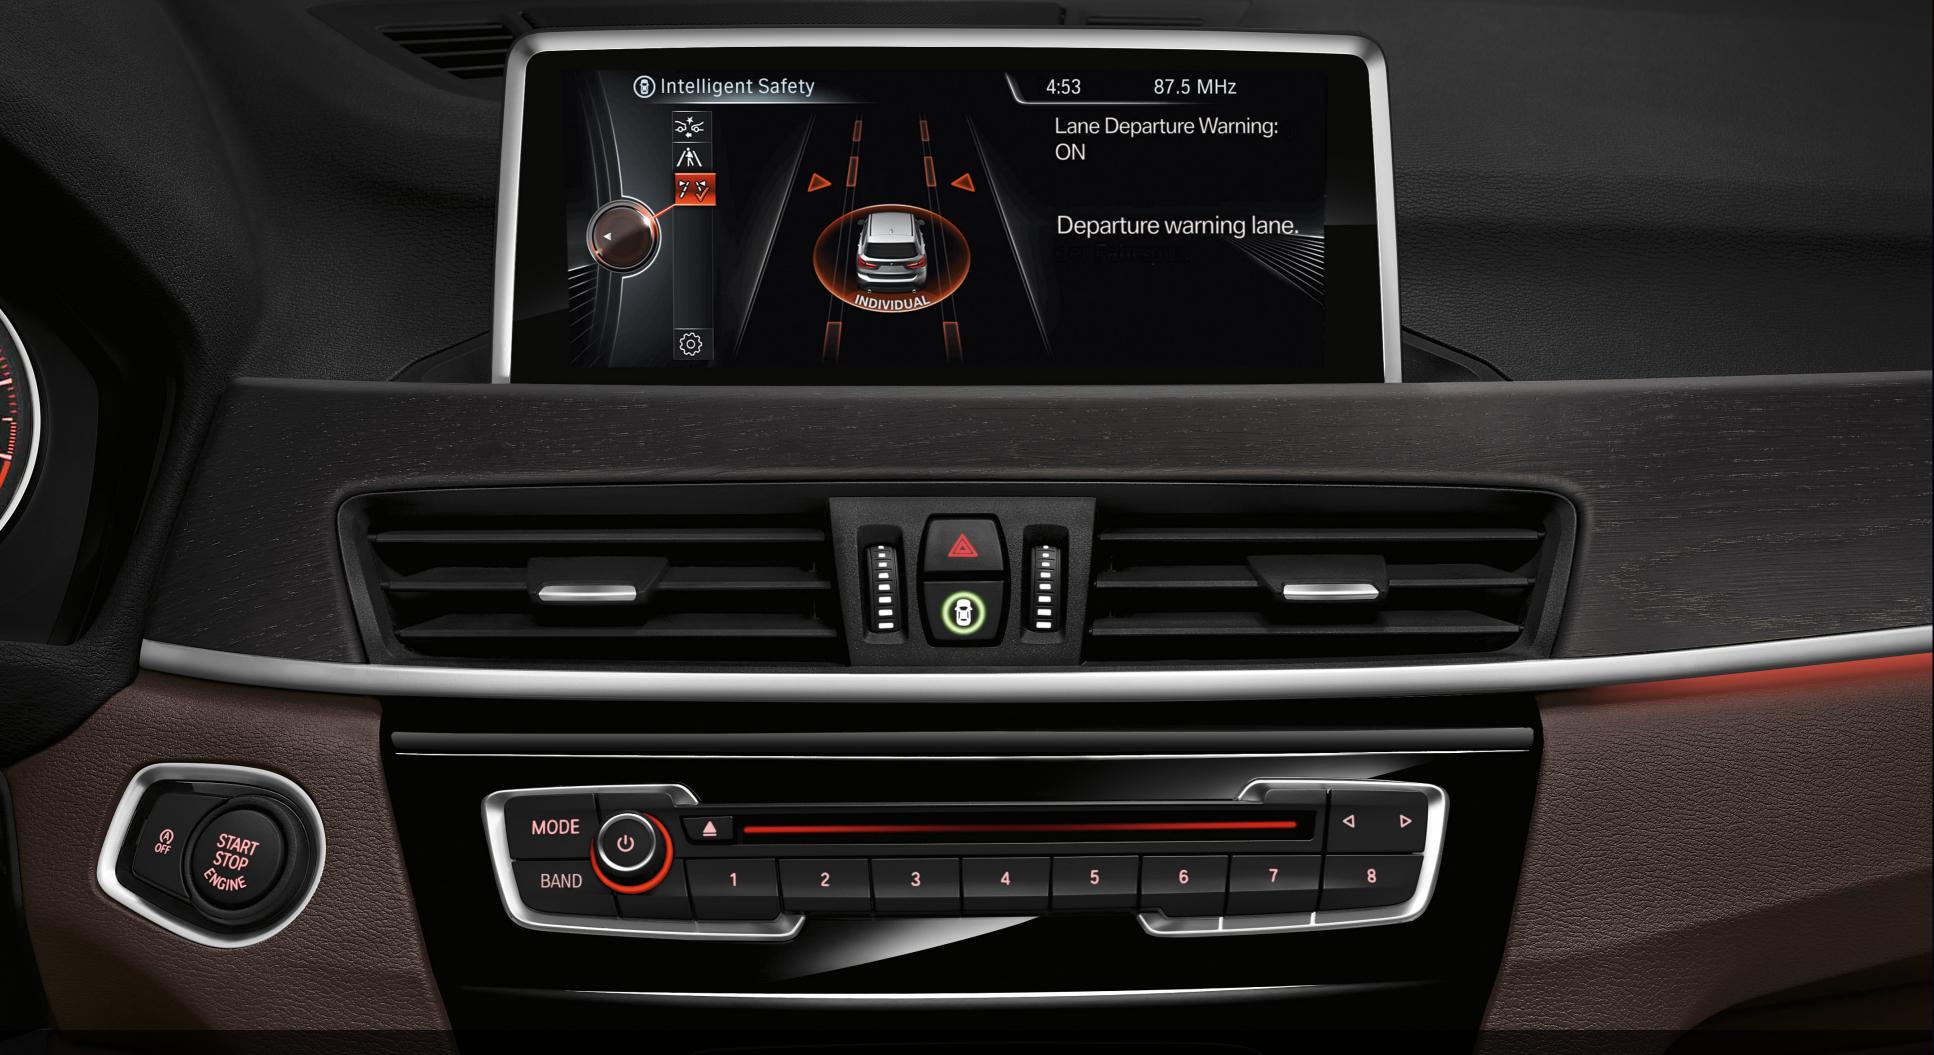

## **CENTER OF ATTENTION.**

The Lane Departure Warning<sup>1</sup> system provides support and active assistance to avoid dangerous situations. A camera recognizes the edge of the road and its markings, and the system warns the driver of unintentional lane changes.

<sup>1</sup>Requires clearly definable lane markings that are not obscured by rain, snow, etc. Lane Departure Warning feature is not a substitute for the driver's own responsibility in maintaining safe control of the vehicle.

## **COMMAND CENTER.**

It's a cinch to control the 8-speed Steptronic Automatic transmission with Sport and Manual shift modes from the luxurious driver's cabin. The iDrive controller is touch-sensitive and turns navigating into a simple task, while letting you focus on the road ahead.