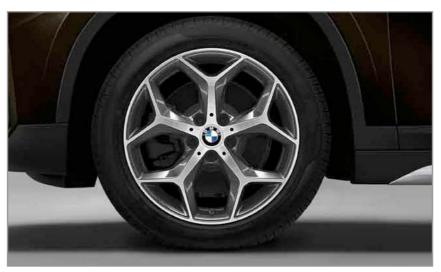

Y Spoke light alloy wheels (Style 511) 19 x 8.0 front and rear; and 225/45 front and rear run-flat performance tires<sup>1, 2, 3</sup>

Y Spoke light alloy wheels (Style 566) 18 x 7.5 front and rear; and 225/50 front and rear run-flat all-season tires<sup>1,2</sup>