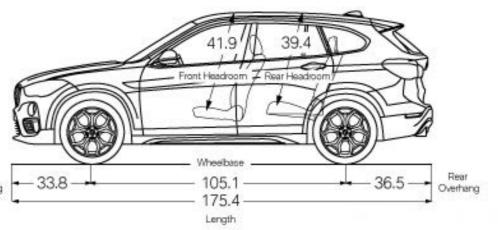

## **BMWX1 TECHNICAL DATA**

All dimensions in technical drawings are given in inches.

Figures subject to change. Please visit your BMW Retailer or **bmwusa.com** for the most up-to-date information.

<sup>1</sup>BMW AG preliminary test results. Actual acceleration results may vary, depending on specification of vehicle; road and environmental conditions; testing procedures and driving style. These results should be used for comparison only and verification should not be attempted on public roads. BMW urges you to obey all posted speed laws and always wear safety belts. Get the latest information on standard and optional features, packages and technical specifications. Visit **bmwusa.com** and select the BMW model of your choice.