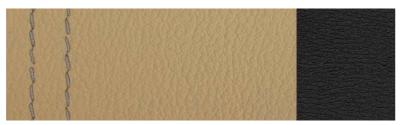

## **BMWX1 UPHOLSTERY**

#### **SENSATEC**

**KCFY** Canberra Beige SensaTec

KCSW Black SensaTec

**DAKOTA LEATHER** 

PDFY Canberra Beige Dakota Leather

PDMZ Mocha Dakota Leather

PDSW Black Dakota Leather

PDN4 Black Dakota Leather / Blue Highlight

Leather: Leather on all seating surfaces; other components may be Leather or SensaTec.