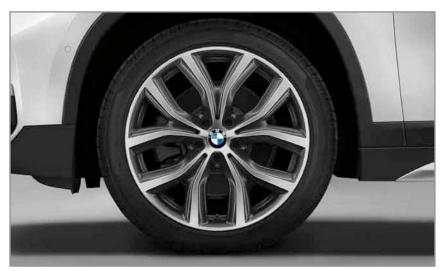

#### **BMWX1 WHEELS / TIRES**

**Double Spoke Bicolor light alloy wheels** (Style 570M)

18 x 7.5 front and rear; and 225/50 front and rear run-flat performance<sup>1,2,3</sup> or all-season tires<sup>1,2</sup>

**Double Spoke Bicolor light alloy wheels** (Style 572M)

19 x 8.0 front and rear; and 225/45 front and rear run-flat performance tires<sup>1, 2</sup>

Y Spoke light alloy wheels (Style 569) 18 x 7.5 front and rear; and 225/50 front and rear run-flat all-season tires<sup>1,2</sup>

Y Spoke light alloy wheels (Style 511) 19 x 8.0 front and rear; and 225/45 front and rear run-flat performance tires<sup>1, 2, 3</sup>

Y Spoke light alloy wheels (Style 566) 18 x 7.5 front and rear; and 225/50 front and rear run-flat all-season tires<sup>1,2</sup>