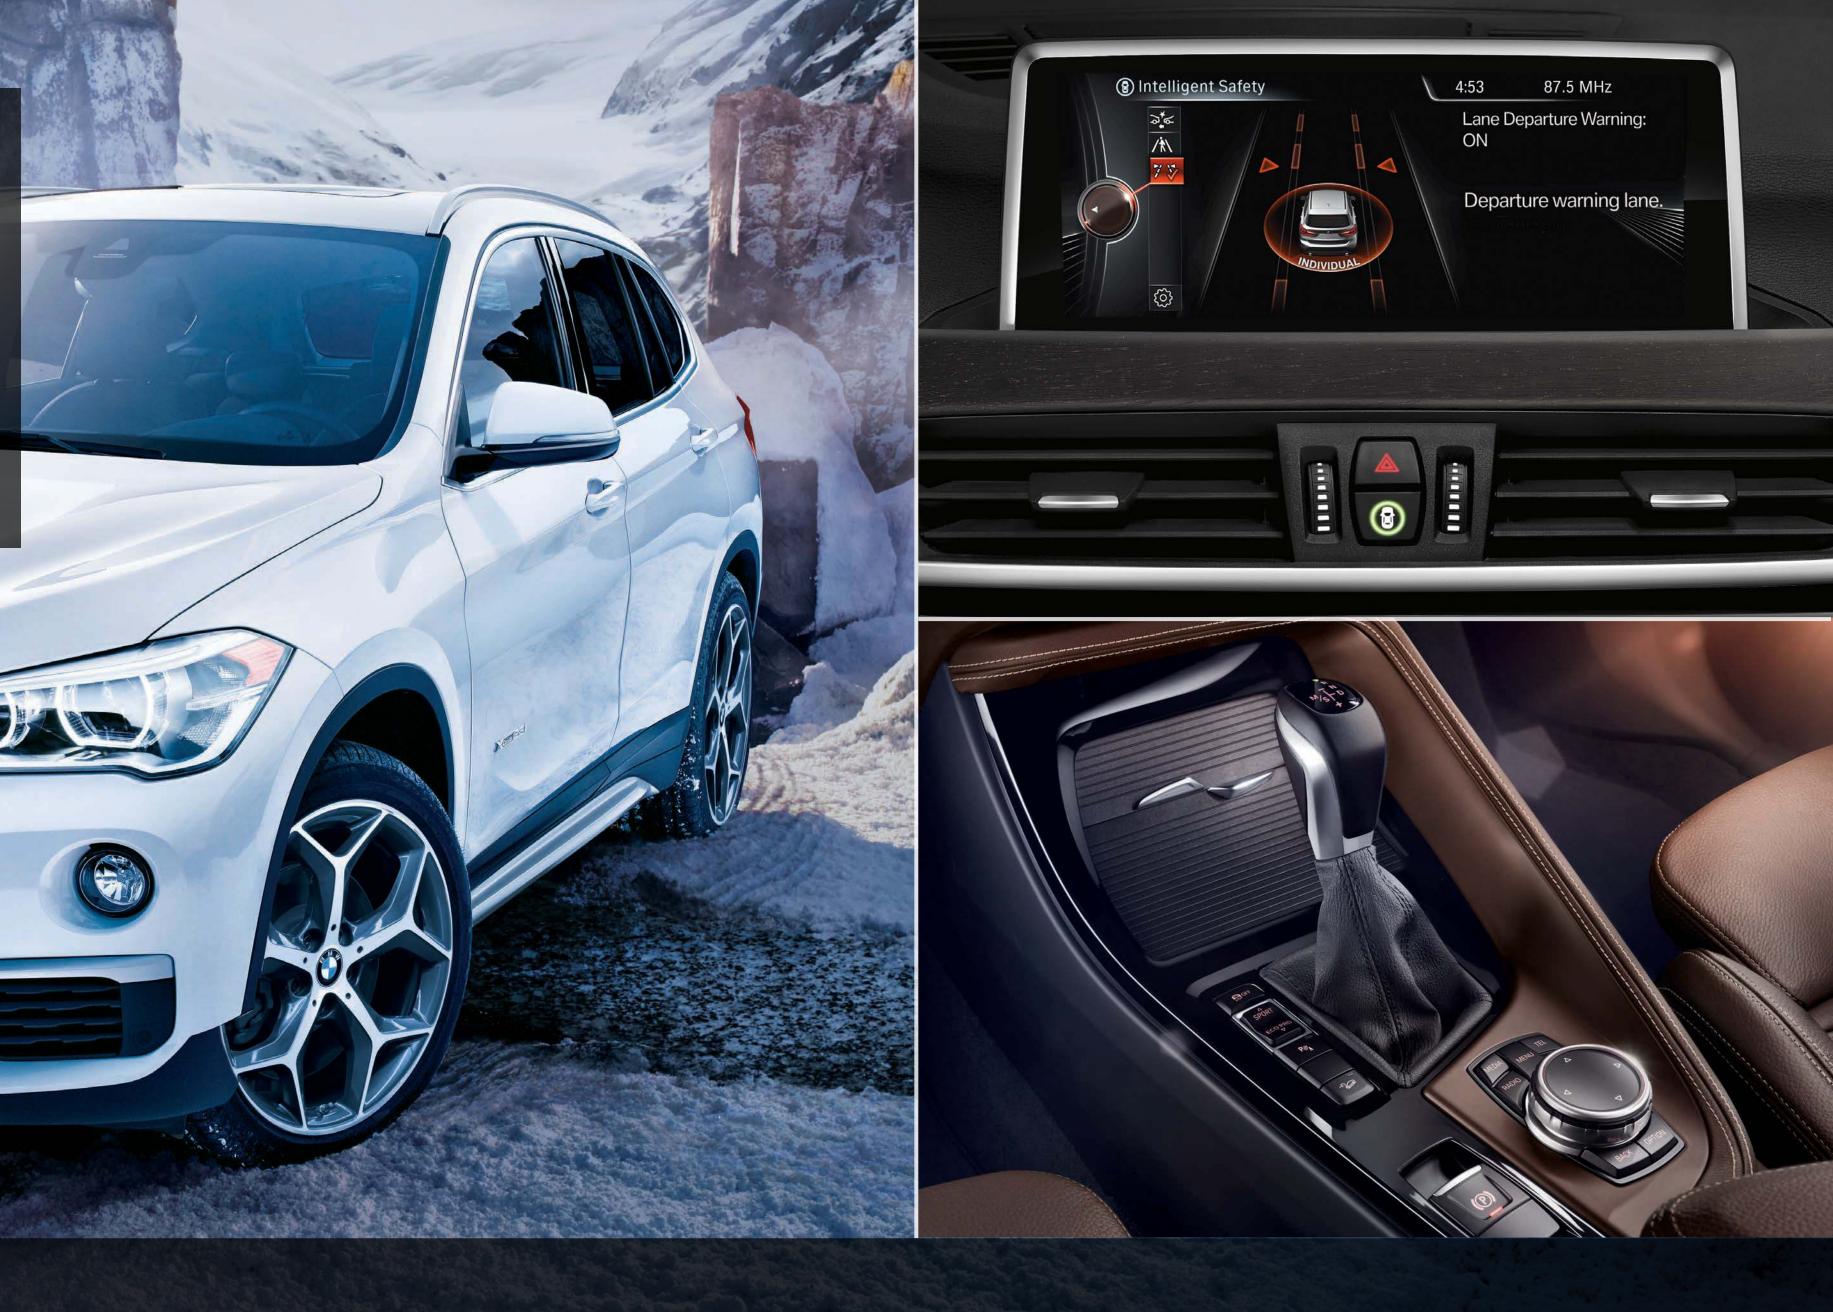

## **CENTER OF ATTENTION.**

The Lane Departure Warning<sup>1</sup> system provides support and active assistance to avoid dangerous situations. A camera recognizes the edge of the road and its markings, and the system warns the driver of unintentional lane changes.

<sup>1</sup>Requires clearly definable lane markings that are not obscured by rain, snow, etc. Lane Departure Warning feature is not a substitute for the driver's own responsibility in maintaining safe control of the vehicle.

## **COMMAND CENTER.**

It's a cinch to control the 8-speed Steptronic Automatic transmission with Sport and Manual shift modes from the luxurious driver's cabin. The iDrive controller is touch-sensitive and turns navigating into a simple task, while letting you focus on the road ahead.