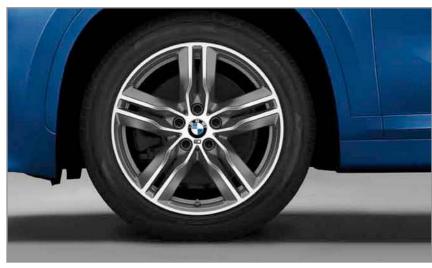

#### **BMWX1 WHEELS / TIRES**

**Double Spoke Bicolor light alloy wheels** (Style 570M)

18 x 7.5 front and rear; and 225/50 front and rear run-flat performance<sup>1,2,3</sup> or all-season tires<sup>1,2</sup>