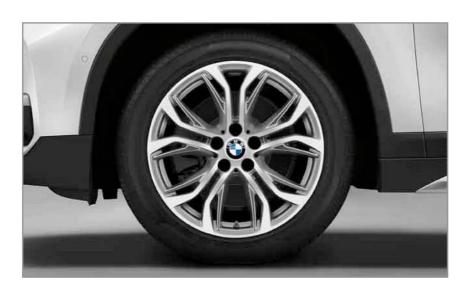

#### **BMWX1 WHEELS / TIRES**

**Double Spoke Bicolor light alloy wheels** (Style 570M)

18 x 7.5 front and rear; and 225/50 front and rear run-flat performance<sup>1,2,3</sup> or all-season tires<sup>1,2</sup>

**Double Spoke Bicolor light alloy wheels** (Style 572M)

19 x 8.0 front and rear; and 225/45 front and rear run-flat performance tires<sup>1, 2</sup>

Y Spoke light alloy wheels (Style 569) 18 x 7.5 front and rear; and 225/50 front and rear run-flat all-season tires<sup>1,2</sup>

Y Spoke light alloy wheels (Style 511) 19 x 8.0 front and rear; and 225/45 front and rear run-flat performance tires<sup>1, 2, 3</sup>

Y Spoke light alloy wheels (Style 566) 18 x 7.5 front and rear; and 225/50 front and rear run-flat all-season tires<sup>1,2</sup>